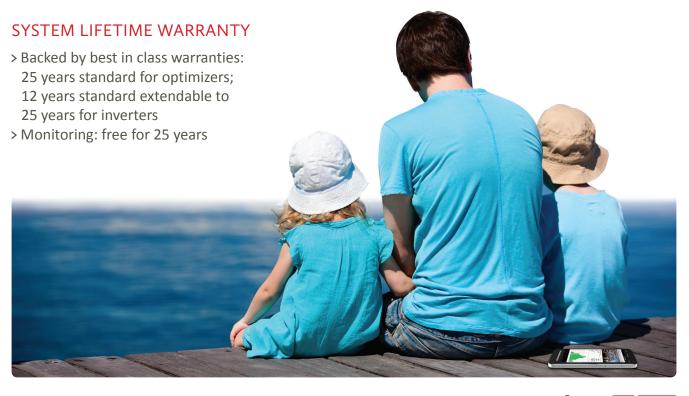

BILL

Traditional Inverter



# SolarEdge System







## With SolarEdge

Installers can place more modules on the rooftop with SolarEdge and give you the design that you want:

- ✓ Shaded areas
- ✓ Multiple roof angles
- ✓ More options to fit the roof size
- ✓ Free from electrical constraints

# SolarEdge For Your Peace of Mind

## **CONNECT ON THE GO**

- > Full visibility of system performance
- > Monitor your system, from anywhere using free iPhone and Android applications



# PEACE OF MIND

- > With SolarEdge, whenever AC power is off, DC wires are designed to automatically de-energize providing automatic protection to installers, maintenance personnel, firefighters and property
- > Installers, maintenance personnel and firefighters are automatically protected from high voltage