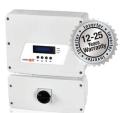

### **INVERTER**

A simpler and more reliable inverter:

- Responsible only for DC to AC conversion, as all other functions are handled separately for each module by the power optimizers
- Extremely small, lightweight, and easy to install
- 99% weighted efficiency
- Suitable for indoor and outdoor installations