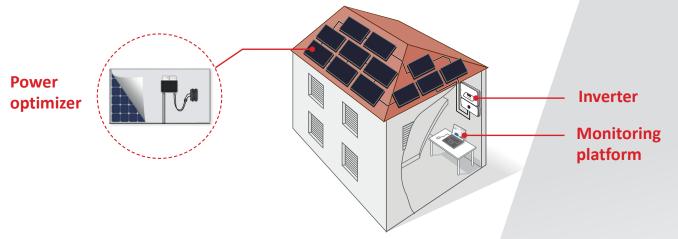

# **POWER OPTIMIZER**

By connecting a SolarEdge power optimizer to a PV module it becomes a smart module. This allows:

- Harvest of up to 25% more energy from each module
- Constant feedback on the performance of each module
- Designed to shutdown each module for maximum safety in case of an emergency

### **INVERTER**

A simpler and more reliable inverter:

- Responsible only for DC to AC conversion, as all other functions are handled separately for each module by the power optimizers
- Extremely small, lightweight, and easy to install
- 99% weighted efficiency
- Suitable for indoor and outdoor installations

### MONITORING PLATFORM

By displaying real-time performance data for each module, the monitoring platform allows:

- Full visibility of your system's performance
- Automatic alerts on system issues