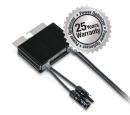

# **POWER OPTIMIZER**

By connecting a SolarEdge power optimizer to a PV module it becomes a smart module. This allows:

- Harvest of up to 25% more energy from each module
- Constant feedback on the performance of each module
- Designed to shutdown each module for maximum safety in case of an emergency