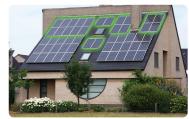

# MORE MODULES ON YOUR ROOF; AND MORE SAVINGS ON YOUR BILL

Traditional Inverter

## With SolarEdge

Installers can place more modules on the rooftop with SolarEdge and give you the design that you want:

- ✓ Shaded areas
- ✓ Multiple roof angles
- ✓ More options to fit the roof size
- ✓ Free from electrical constraints