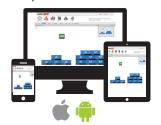

## **CONNECT ON THE GO**

- > Full visibility of system performance
- > Monitor your system, from anywhere using free iPhone and Android applications