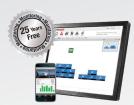

### MONITORING PLATFORM

By displaying real-time performance data for each module, the monitoring platform allows:

- Full visibility of your system's performance
- Automatic alerts on system issues

## **CONNECT ON THE GO**

- > Full visibility of system performance
- > Monitor your system, from anywhere using free iPhone and Android applications